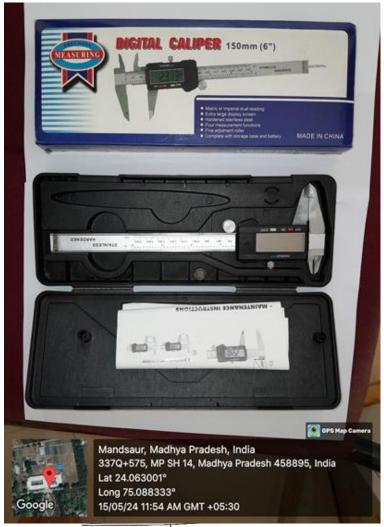

#### **Response:**

The University is committed to be a Research and Innovation Driven institution. Continuous augmentation of infrastructure for facilitating research and frequently updating research facilities as per the research and teaching requirements in the campus has been the marked feature of the University's functioning. More than 25 research laboratories are in action at all five component colleges and 14 research centers are running under its jurisdiction to carry out the need based, site and location specific research for developing and up scaling of new technologies and to develop cutting-edge technologies to address current challenges such as climate change, natural resources degradation, biotic and abiotic stresses, shrinking land, and rising food demand, among others. These include an Advance Center for molecular studies and biotechnological research, a massive field facility for futuristic studies under changing climate, food processing facility for value addition of agricultural products and to promote agri-entrepreurial skill development, a well equipped Central Instrumentation laboratory with advance tools for the faculty members and the students for quality research work is also at place.

Deans, Associate Director Research ZARS, Librarian and two heads as members is well in place. The committee meets regularly to discuss research issues with ethical research culture along with strengthening of student research by minor and major projects. The University has 05 Zonal Agriculture Research Stations, 04 Regional Agriculture Research Stations, 05 sub stations, 27 All India Coordinated Research Projects, 05 centers of excellence/advance centers for cutting edge research in molecular science and biotechnological research, residue analysis lab, soil, water and fertilizer testing lab, Gene bank, Aeroponics & Hydroponics research facility and drone technology to raise training standards, increase productivity, solve increasing skill gaps, and link training and research with industry demands.