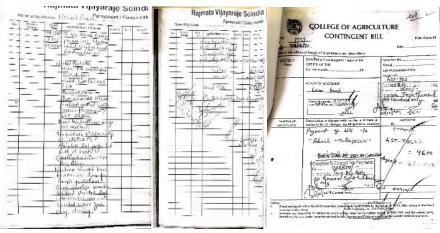

#### **Response:**

The University is committed to be a Research and Innovation Driven institution. Continuous augmentation of infrastructure for facilitating research and frequently updating research facilities as per the research and teaching requirements in the campus has been the marked feature of the University's functioning. More than 25 research laboratories are in action at all five component colleges and 14 research centers are running under its jurisdiction to carry out the need based, site and location specific research for developing and up scaling of new technologies and to develop cutting-edge technologies to address current challenges such as climate change, natural resources degradation, biotic and abiotic stresses, shrinking land, and rising food demand, among others. These include an Advance Center for molecular studies and biotechnological research, a massive field facility for futuristic studies under changing climate, food processing facility for value addition of agricultural products and to promote agri-entrepreurial skill development, a well equipped Central Instrumentation laboratory with advance tools for the faculty members and the students for quality research work is also at place.