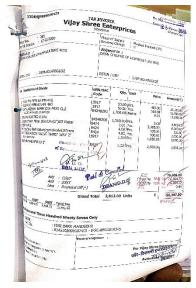

| orderno | 4123.                       |              |        |
| nail: info.mediquip@gmail.com                                                                   | 丣. 17   | 8 fa                        | नांक 18103 1 |        |
| विवरण                                                                                           | संख्या  | दर                          | रकम<br>रुपये | पैसे   |
| colorimeter                                                                                     | 1       | 8459                        | 57 8459S     | 50     |
| # graped 10 10 18/2/21 19/2/21 19/2/21 19/2/21 19/2/21 19/2/2/2/2/2/2/2/2/2/2/2/2/2/2/2/2/2/2/2 | D.DO    | SVISTO<br>CVISTO<br>ROLLING | 99822        | = 55   |



# Display unit







# **Fertigation Tank**







## **Vernior Calipers**







## **RCC** water tank



|                                                                                                                     | nvoice                                               |                                             |            |                   | Vr. NoMe                        |     |
|---------------------------------------------------------------------------------------------------------------------|------------------------------------------------------|---------------------------------------------|------------|-------------------|---------------------------------|-----|
| Charbhuja Cement Pipe & Pole Industries-<br>Opposite Badri Form Sitamau Road Mandsaur<br>GSTIN/JIN: 23AAGFC5553L1ZB | 130<br>Delivery N