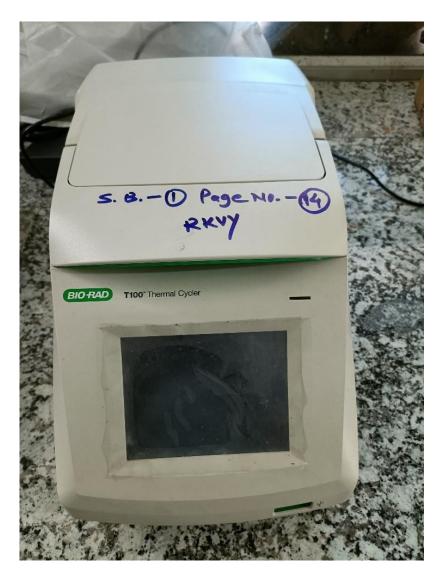

#### **Response:**

The University is committed to be a Research and Innovation Driven institution. Continuous augmentation of infrastructure for facilitating research and frequently updating research facilities as per the research and teaching requirements in the campus has been the marked feature of the University's functioning. More than 25 research laboratories are in action at all five component colleges and 14 research centers are running under its jurisdiction to carry out the need based, site and location specific research for developing and up scaling of new technologies and to develop cutting-edge technologies to address current challenges such as climate change, natural resources degradation, biotic and abiotic stresses, shrinking land, and rising food demand, among others. These include an Advance Center for molecular studies and biotechnological research, a massive field facility for futuristic studies under changing climate, food processing facility for value addition of agricultural products and to promote agri-entrepreurial skill development, a well equipped Central Instrumentation laboratory with advance tools for the faculty members and the students for quality research work is also at place.