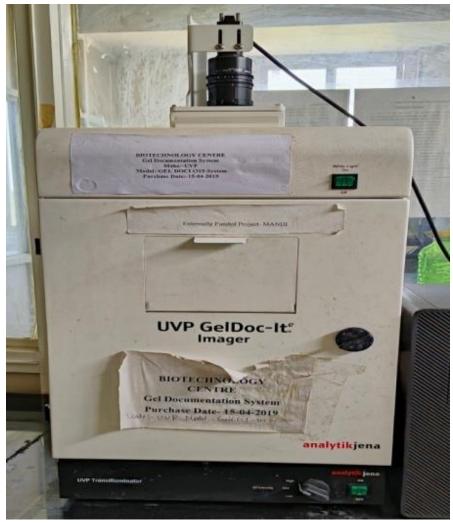

#### **Response:**

The University is committed to be a Research and Innovation Driven institution. Continuous augmentation of infrastructure for facilitating research and frequently updating research facilities as per the research and teaching requirements in the campus has been the marked feature of the University's functioning. More than 25 research laboratories are in action at all five component colleges and 14 research centers are running under its jurisdiction to carry out the need based, site and location specific research for developing and up scaling of new technologies and to develop cutting-edge technologies to address current challenges such as climate change, natural resources degradation, biotic and abiotic stresses, shrinking land, and rising food demand, among others. These include an Advance Center for molecular studies and biotechnological research, a massive field facility for futuristic studies under changing climate, food processing facility for value addition of agricultural products and to promote agri-entrepreurial skill development, a well equipped Central Instrumentation laboratory with advance tools for the faculty members and the students for quality research work is also at place.