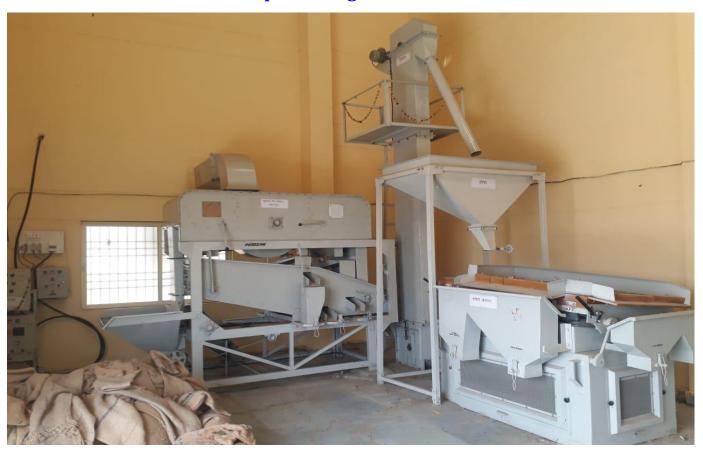

#### Seed processing unit

पंजी. इ. : 1562 रिनांक: 19/04/2023

#### बीज प्रक्रिया केन्द्र नवीनीकरण प्रमाण-पत्र

ङलादक संस्था Senior Scientist and Head, Krishi Vigyan Kenda Datia (M.P.) स्थान Krishi Vigyan Kendra, Near New Water Filter Pump, Village Hamirpur Datia 475661 (M.P.), हुमीरपुर, रतिया, ग्वालियर, मध्य प्रदेश पर स्थित बीज प्रक्रिया केंद्र का बीज प्रक्रिया केन्द्र नवीनीकरण नीचे उल्लेखित शर्तों पर किया जाता है। यह बीज प्रक्रिया केन्द्र नवीनीकरण दिनांक 31/03/2024 तक वैध रहेगा।

- पंजीयन बीज प्रक्रिया के स्थान में कोई परिवर्तन नहीं किया जायेगा। स्थान परिवर्तन की दशा में नये स्थान हेतु नया पंजीयन प्राप्त करना होगा। ऐसी स्थिति में पूर्व का पंजीयन स्वमेव निरस्त हो जायेगा। बीज संयंत्र से प्रक्रियाकृत बीज लॉट हटाने व संयंत्र की पूर्ण सफाई के पशचात ही दूसरा लॉट प्रक्रिया हेतु
- लिया जा सकेगा।
- ात्रपाला करें। बीज संयंत्र पर प्रक्रिया हेतु लाये गये लॉट के अलावा अन्य कोई बीज का लॉट नहीं रखा जावेगा। बीज प्रक्रिया केंद्र पर प्राप्त बीज लॉट्स को अलग-अलग रखा जावेगा। बीज लॉट्स का मिश्रण न हो यह
- सुनिशचित किया जावे।
- नुवानीकरण का आवेदन पत्र 15मार्च तक संभागीय कार्यालय में रुपये 1438/-प्रति नवीनीकरण का आवेदन के साथ जमा करने पर पंजीयन का नवीनीकरण किया जा सकेगा। निर्धारित तिथि 15मार्च तक नवीनीकरण का आवेदन पत्र प्राप्त न होने पर आवेदन 31 मार्च तक विलम्ब शुल्क के साथ (पूर्ण पंजीयन शुल्क) स्वीकार किये जा सकेंगे।
- ाकप जा एकपा बीज उत्पादन, इस आदेश को बीज प्रक्रिपा/बीज व्यवसाय केंद्र परिसर में स्पष्टदृश्य व ठीक स्थान पर लगायेगा जो आम जनता आसानी से देख सके।
- प्रक्रिया केंद्र के प्रस्ताव 31मार्च तक संभागीय कार्यालय में प्राप्त नहीं होंगे। ऐसे केन्द्रो पर 1 अप्रैल से
- प्रमाणीकरण कार्य बंद कर दिया जावेगा। बीज उत्पादन या उसका बैध प्रतिनिधि, पंजीयन प्राधिकारी या अन्य अधिकारी जो प्राधिकारी के अधीन कार्यरत हो को उसके स्टॉक के या उसके किसी स्थान/गोराम या उसके द्वारा उपयोग में लिये जा रहे स्थान के बीज भट्टार, विक्रय या निर्यात की किसी भी अवस्था में निरिक्षण के लिये प्रत्येक सुविधा देगा। उपरोक्त शर्तों का उल्लंधन पाये जाने पर पंजीयन निरस्त कर दिया जावेगींं का अस्था है