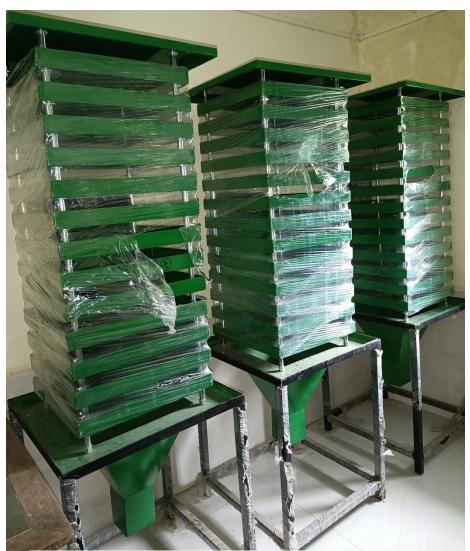

#### Seed processing unit

पंजी. इ. : 1562 रिनांक: 19/04/2023

#### बीज प्रक्रिया केन्द्र नवीनीकरण प्रमाण-पत्र

ङलादक संस्था Senior Scientist and Head, Krishi Vigyan Kenda Datia (M.P.) स्थान Krishi Vigyan Kendra, Near New Water Filter Pump, Village Hamirpur Datia 475661 (M.P.), हुमीरपुर, रतिया, ग्वालियर, मध्य प्रदेश पर स्थित बीज प्रक्रिया केंद्र का बीज प्रक्रिया केन्द्र नवीनीकरण नीचे उल्लेखित शर्तों पर किया जाता है। यह बीज प्रक्रिया केन्द्र नवीनीकरण दिनांक 31/03/2024 तक वैध रहेगा।