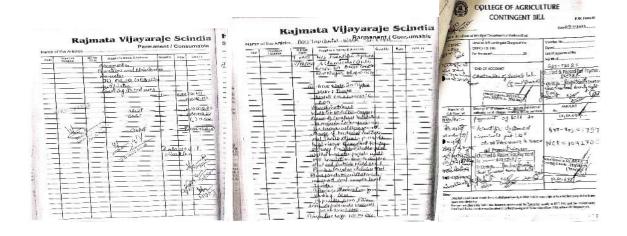

#### **Response:**

The University is committed to be a Research and Innovation Driven institution. Continuous augmentation of infrastructure for facilitating research and frequently updating research facilities as per the research and teaching requirements in the campus has been the marked feature of the University's functioning. More than 25 research laboratories are in action at all five component colleges and 14 research centers are running under its jurisdiction to carry out the need based, site and location specific research for developing and up scaling of new technologies and to develop cutting-edge technologies to address current challenges such as climate change, natural resources degradation, biotic and abiotic stresses, shrinking land, and rising food demand, among others. These include an Advance Center for molecular studies and biotechnological research, a massive field facility for futuristic studies under changing climate, food processing facility for value addition of agricultural products and to promote agri-entrepreurial skill development, a well equipped Central Instrumentation laboratory with advance tools for the faculty members and the students for quality research work is also at place.