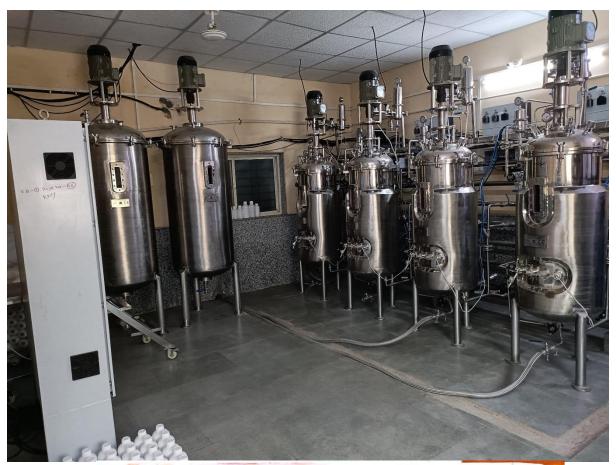

#### **Response:**

The University is committed to be a Research and Innovation Driven institution. Continuous augmentation of infrastructure for facilitating research and frequently updating research facilities as per the research and teaching requirements in the campus has been the marked feature of the University's functioning. More than 25 research laboratories are in action at all five component colleges and 14 research centers are running under its jurisdiction to carry out the need based, site and location specific research for developing and up scaling of new technologies and to develop cutting-edge technologies to address current challenges such as climate change, natural resources degradation, biotic and abiotic stresses, shrinking land, and rising food demand, among others. These include an Advance Center for molecular studies and biotechnological research, a massive field facility for futuristic studies under changing climate, food processing facility for value addition of agricultural products and to promote agri-entrepreurial skill development, a well equipped Central Instrumentation laboratory with advance tools for the faculty members and the students for quality research work is also at place.