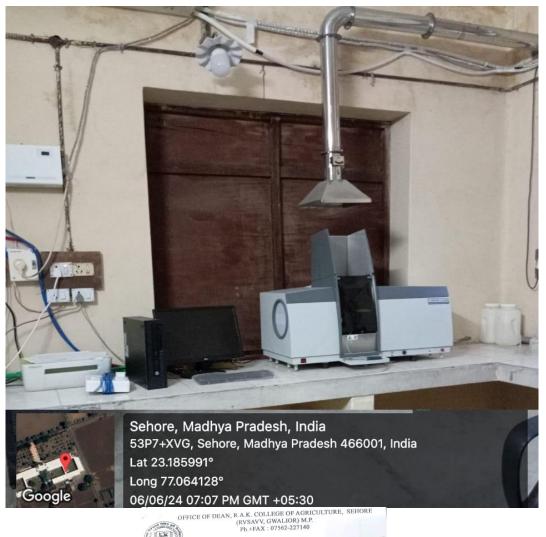

#### **Response:**

The University is committed to be a Research and Innovation Driven institution. Continuous augmentation of infrastructure for facilitating research and frequently updating research facilities as per the research and teaching requirements in the campus has been the marked feature of the University's functioning. More than 25 research laboratories are in action at all five component colleges and 14 research centers are running under its jurisdiction to carry out the need based, site and location specific research for developing and up scaling of new technologies and to develop cutting-edge technologies to address current challenges such as climate change, natural resources degradation, biotic and abiotic stresses, shrinking land, and rising food demand, among others. These include an Advance Center for molecular studies and biotechnological research, a massive field facility for futuristic studies under changing climate, food processing facility for value addition of agricultural products and to promote agri-entrepreurial skill development, a well equipped Central Instrumentation laboratory with advance tools for the faculty members and the students for quality research work is also at place.