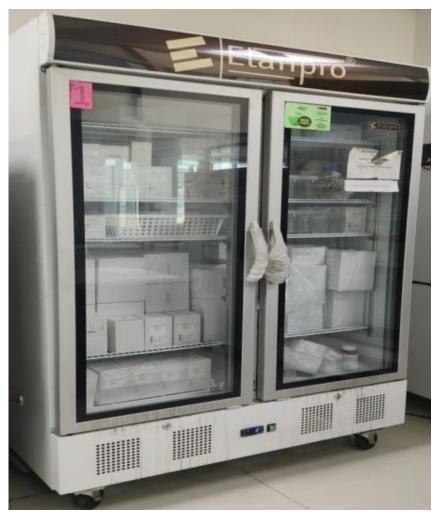

#### **Response:**

The University is committed to be a Research and Innovation Driven institution. Continuous augmentation of infrastructure for facilitating research and frequently updating research facilities as per the research and teaching requirements in the campus has been the marked feature of the University's functioning. More than 25 research laboratories are in action at all five component colleges and 14 research centers are running under its jurisdiction to carry out the need based, site and location specific research for developing and up scaling of new technologies and to develop cutting-edge technologies to address current challenges such as climate change, natural resources degradation, biotic and abiotic stresses, shrinking land, and rising food demand, among others. These include an Advance Center for molecular studies and biotechnological research, a massive field facility for futuristic studies under changing climate, food processing facility for value addition of agricultural products and to promote agri-entrepreurial skill development, a well equipped Central Instrumentation laboratory with advance tools for the faculty members and the students for quality research work is also at place.