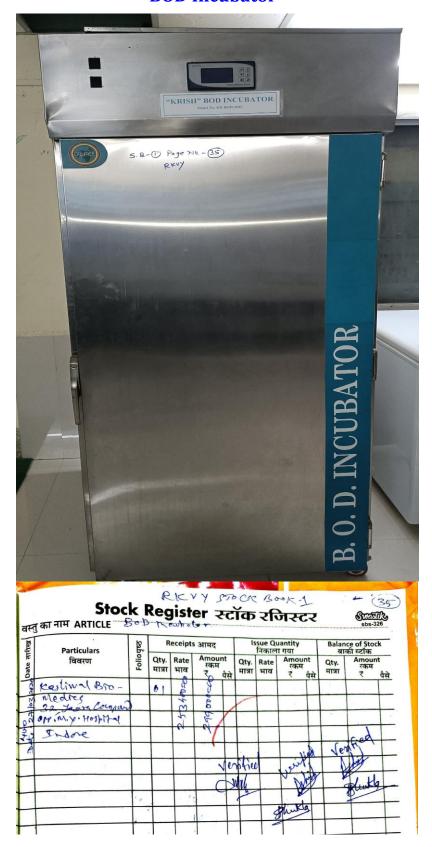

|                | X                |                  | 8          | mily           |                         |
| ( Formu   | latton Tanks        | - 0      |                |             |                  |            | 4              |                  |                  |            |                |                         |
| - the -   | 2 200'0             |          |                |             | -                | +          | ed             | X                |                  | -          |                |                         |
| (7) RoHIE | Filling, Seal       | - 01     |                |             |                  | Н          | -90            | 7                | - 4              | -          |                |                         |

## **BOD Incubator**





## **Micro Centrifuge**





## Water bath shaker



| _          | Stoc<br>तुकानाम ARTICLE | Foliogra | R                                                | eceipt      | आमद              |            |                | ssue Qu<br>निकाल | iantity          |            | Balan          | ce of Sto<br>की स्टॉक | ck         |
|------------|-------------------------|----------|--------------------------------------------------|-------------|------------------|------------|----------------|------------------|------------------|------------|----------------|-----------------------|------------|
| Date तारीख | विवरण                   | S.       | Qty.<br>मात्रा                                   | Rate<br>भाव | Amou<br>रकम<br>र | nt<br>पैसे | Qty.<br>मात्रा | Rate<br>भाव      | Amou<br>रकम<br>₹