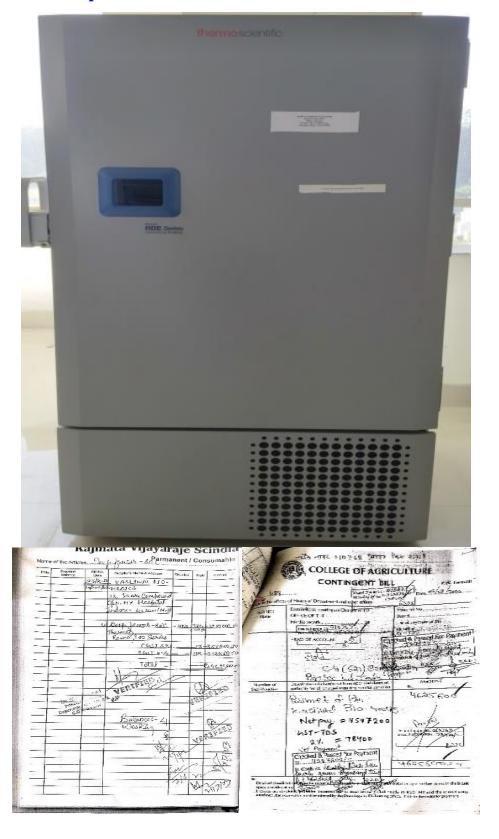

#### **Response:**

The University is committed to be a Research and Innovation Driven institution. Continuous augmentation of infrastructure for facilitating research and frequently updating research facilities as per the research and teaching requirements in the campus has been the marked feature of the University's functioning. More than 25 research laboratories are in action at all five component colleges and 14 research centers are running under its jurisdiction to carry out the need based, site and location specific research for developing and up scaling of new technologies and to develop cutting-edge technologies to address current challenges such as climate change, natural resources degradation, biotic and abiotic stresses, shrinking land, and rising food demand, among others. These include an Advance Center for molecular studies and biotechnological research, a massive field facility for futuristic studies under changing climate, food processing facility for value addition of agricultural products and to promote agri-entrepreurial skill development, a well equipped Central Instrumentation laboratory with advance tools for the faculty members and the students for quality research work is also at place.