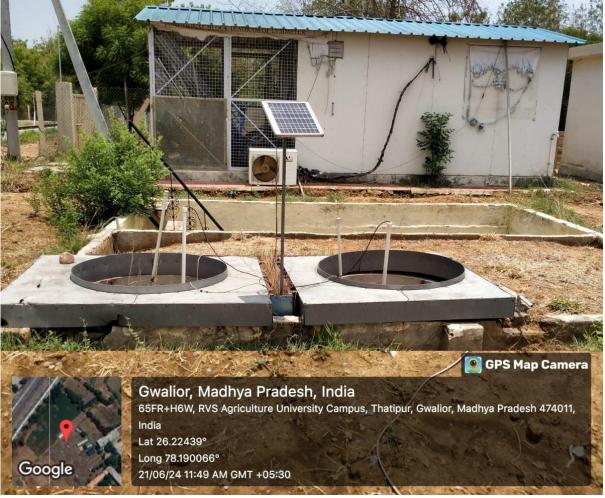

#### **Response:**

The University is committed to be a Research and Innovation Driven institution. Continuous augmentation of infrastructure for facilitating research and frequently updating research facilities as per the research and teaching requirements in the campus has been the marked feature of the University's functioning. More than 25 research laboratories are in action at all five component colleges and 14 research centers are running under its jurisdiction to carry out the need based, site and location specific research for developing and up scaling of new technologies and to develop cutting-edge technologies to address current challenges such as climate change, natural resources degradation, biotic and abiotic stresses, shrinking land, and rising food demand, among others. These include an Advance Center for molecular studies and biotechnological research, a massive field facility for futuristic studies under changing climate, food processing facility for value addition of agricultural products and to promote agri-entrepreurial skill development, a well equipped Central Instrumentation laboratory with advance tools for the faculty members and the students for quality research work is also at place.

Deans, Associate Director Research ZARS, Librarian and two heads as members is well in place. The committee meets regularly to discuss research issues with ethical research culture along with strengthening of student research by minor and major projects. The University has 05 Zonal Agriculture Research Stations, 04 Regional Agriculture Research Stations, 05 sub stations, 27 All India Coordinated Research Projects, 05 centers of excellence/advance centers for cutting edge research in molecular science and biotechnological research, residue analysis lab, soil, water and fertilizer testing lab, Gene bank, Aeroponics & Hydroponics research facility and drone technology to raise training standards, increase productivity, solve increasing skill gaps, and link training and research with industry demands.