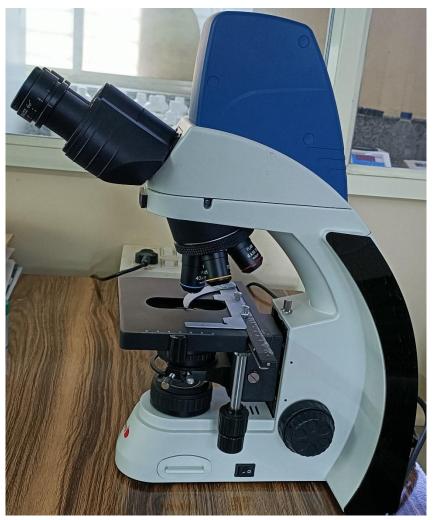

#### **Response:**

The University is committed to be a Research and Innovation Driven institution. Continuous augmentation of infrastructure for facilitating research and frequently updating research facilities as per the research and teaching requirements in the campus has been the marked feature of the University's functioning. More than 25 research laboratories are in action at all five component colleges and 14 research centers are running under its jurisdiction to carry out the need based, site and location specific research for developing and up scaling of new technologies and to develop cutting-edge technologies to address current challenges such as climate change, natural resources degradation, biotic and abiotic stresses, shrinking land, and rising food demand, among others. These include an Advance Center for molecular studies and biotechnological research, a massive field facility for futuristic studies under changing climate, food processing facility for value addition of agricultural products and to promote agri-entrepreurial skill development, a well equipped Central Instrumentation laboratory with advance tools for the faculty members and the students for quality research work is also at place.