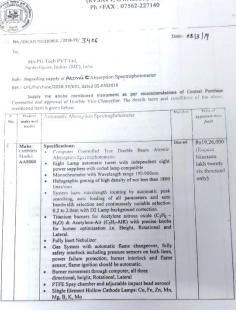

#### **Response:**

The University is committed to be a Research and Innovation Driven institution. Continuous augmentation of infrastructure for facilitating research and frequently updating research facilities as per the research and teaching requirements in the campus has been the marked feature of the University's functioning. More than 25 research laboratories are in action at all five component colleges and 14 research centers are running under its jurisdiction to carry out the need based, site and location specific research for developing and up scaling of new technologies and to develop cutting-edge technologies to address current challenges such as climate change, natural resources degradation, biotic and abiotic stresses, shrinking land, and rising food demand, among others. These include an Advance Center for molecular studies and biotechnological research, a massive field facility for futuristic studies under changing climate, food processing facility for value addition of agricultural products and to promote agri-entrepreurial skill development, a well equipped Central Instrumentation laboratory with advance tools for the faculty members and the students for quality research work is also at place.