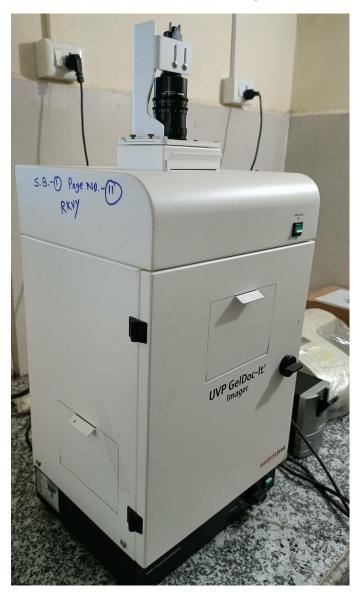

#### **Response:**

The University is committed to be a Research and Innovation Driven institution. Continuous augmentation of infrastructure for facilitating research and frequently updating research facilities as per the research and teaching requirements in the campus has been the marked feature of the University's functioning. More than 25 research laboratories are in action at all five component colleges and 14 research centers are running under its jurisdiction to carry out the need based, site and location specific research for developing and up scaling of new technologies and to develop cutting-edge technologies to address current challenges such as climate change, natural resources degradation, biotic and abiotic stresses, shrinking land, and rising food demand, among others. These include an Advance Center for molecular studies and biotechnological research, a massive field facility for futuristic studies under changing climate, food processing facility for value addition of agricultural products and to promote agri-entrepreurial skill development, a well equipped Central Instrumentation laboratory with advance tools for the faculty members and the students for quality research work is also at place.