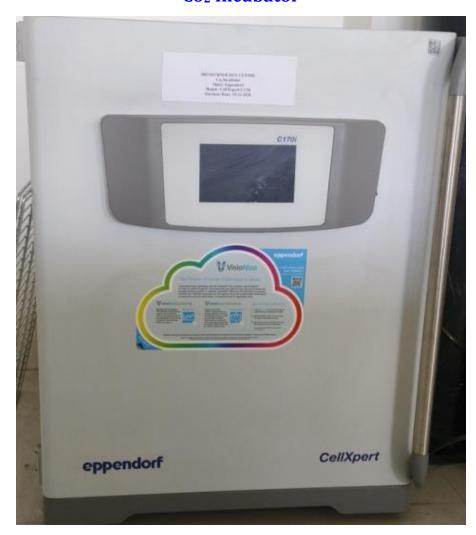

#### **Response:**

The University is committed to be a Research and Innovation Driven institution. Continuous augmentation of infrastructure for facilitating research and frequently updating research facilities as per the research and teaching requirements in the campus has been the marked feature of the University's functioning. More than 25 research laboratories are in action at all five component colleges and 14 research centers are running under its jurisdiction to carry out the need based, site and location specific research for developing and up scaling of new technologies and to develop cutting-edge technologies to address current challenges such as climate change, natural resources degradation, biotic and abiotic stresses, shrinking land, and rising food demand, among others. These include an Advance Center for molecular studies and biotechnological research, a massive field facility for futuristic studies under changing climate, food processing facility for value addition of agricultural products and to promote agri-entrepreurial skill development, a well equipped Central Instrumentation laboratory with advance tools for the faculty members and the students for quality research work is also at place.