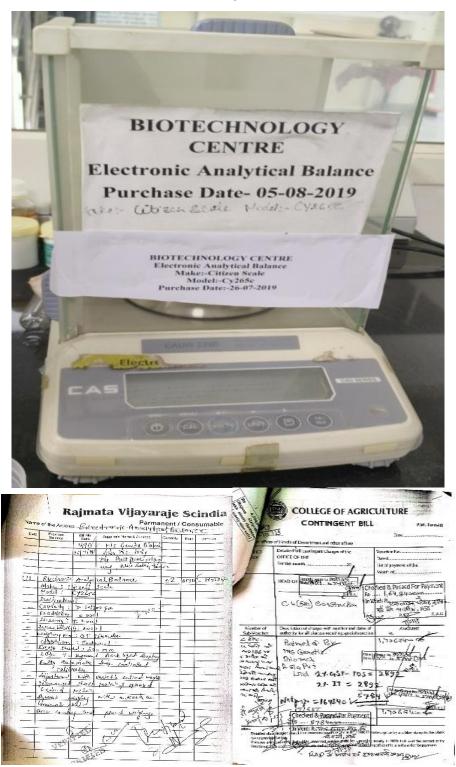

#### **Response:**

The University is committed to be a Research and Innovation Driven institution. Continuous augmentation of infrastructure for facilitating research and frequently updating research facilities as per the research and teaching requirements in the campus has been the marked feature of the University's functioning. More than 25 research laboratories are in action at all five component colleges and 14 research centers are running under its jurisdiction to carry out the need based, site and location specific research for developing and up scaling of new technologies and to develop cutting-edge technologies to address current challenges such as climate change, natural resources degradation, biotic and abiotic stresses, shrinking land, and rising food demand, among others. These include an Advance Center for molecular studies and biotechnological research, a massive field facility for futuristic studies under changing climate, food processing facility for value addition of agricultural products and to promote agri-entrepreurial skill development, a well equipped Central Instrumentation laboratory with advance tools for the faculty members and the students for quality research work is also at place.