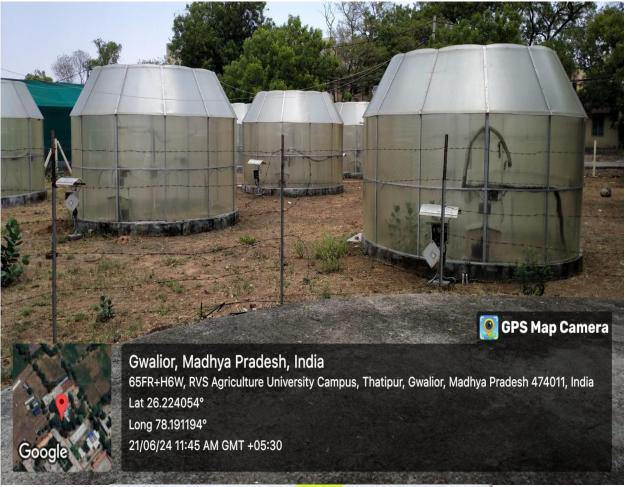

#### **Response:**

The University is committed to be a Research and Innovation Driven institution. Continuous augmentation of infrastructure for facilitating research and frequently updating research facilities as per the research and teaching requirements in the campus has been the marked feature of the University's functioning. More than 25 research laboratories are in action at all five component colleges and 14 research centers are running under its jurisdiction to carry out the need based, site and location specific research for developing and up scaling of new technologies and to develop cutting-edge technologies to address current challenges such as climate change, natural resources degradation, biotic and abiotic stresses, shrinking land, and rising food demand, among others. These include an Advance Center for molecular studies and biotechnological research, a massive field facility for futuristic studies under changing climate, food processing facility for value addition of agricultural products and to promote agri-entrepreurial skill development, a well equipped Central Instrumentation laboratory with advance tools for the faculty members and the students for quality research work is also at place.

Deans, Associate Director Research ZARS, Librarian and two heads as members is well in place. The committee meets regularly to discuss research issues with ethical research culture along with strengthening of student research by minor and major projects. The University has 05 Zonal Agriculture Research Stations, 04 Regional Agriculture Research Stations, 05 sub stations, 27 All India Coordinated Research Projects, 05 centers of excellence/advance centers for cutting edge research in molecular science and biotechnological research, residue analysis lab, soil, water and fertilizer testing lab, Gene bank, Aeroponics & Hydroponics research facility and drone technology to raise training standards, increase productivity, solve increasing skill gaps, and link training and research with industry demands.