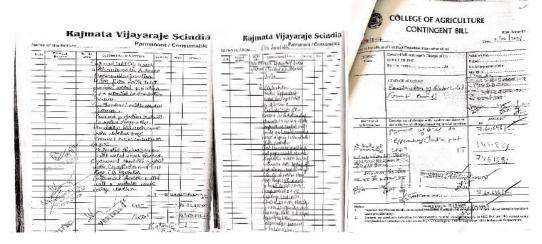

#### **Response:**

The University is committed to be a Research and Innovation Driven institution. Continuous augmentation of infrastructure for facilitating research and frequently updating research facilities as per the research and teaching requirements in the campus has been the marked feature of the University's functioning. More than 25 research laboratories are in action at all five component colleges and 14 research centers are running under its jurisdiction to carry out the need based, site and location specific research for developing and up scaling of new technologies and to develop cutting-edge technologies to address current challenges such as climate change, natural resources degradation, biotic and abiotic stresses, shrinking land, and rising food demand, among others. These include an Advance Center for molecular studies and biotechnological research, a massive field facility for futuristic studies under changing climate, food processing facility for value addition of agricultural products and to promote agri-entrepreurial skill development, a well equipped Central Instrumentation laboratory with advance tools for the faculty members and the students for quality research work is also at place.