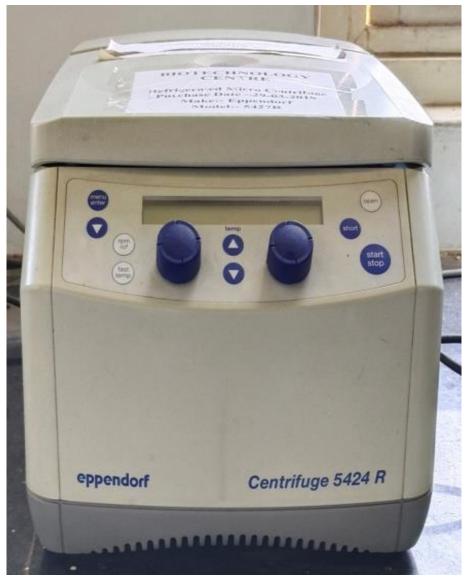

#### **Response:**

The University is committed to be a Research and Innovation Driven institution. Continuous augmentation of infrastructure for facilitating research and frequently updating research facilities as per the research and teaching requirements in the campus has been the marked feature of the University's functioning. More than 25 research laboratories are in action at all five component colleges and 14 research centers are running under its jurisdiction to carry out the need based, site and location specific research for developing and up scaling of new technologies and to develop cutting-edge technologies to address current challenges such as climate change, natural resources degradation, biotic and abiotic stresses, shrinking land, and rising food demand, among others. These include an Advance Center for molecular studies and biotechnological research, a massive field facility for futuristic studies under changing climate, food processing facility for value addition of agricultural products and to promote agri-entrepreurial skill development, a well equipped Central Instrumentation laboratory with advance tools for the faculty members and the students for quality research work is also at place.