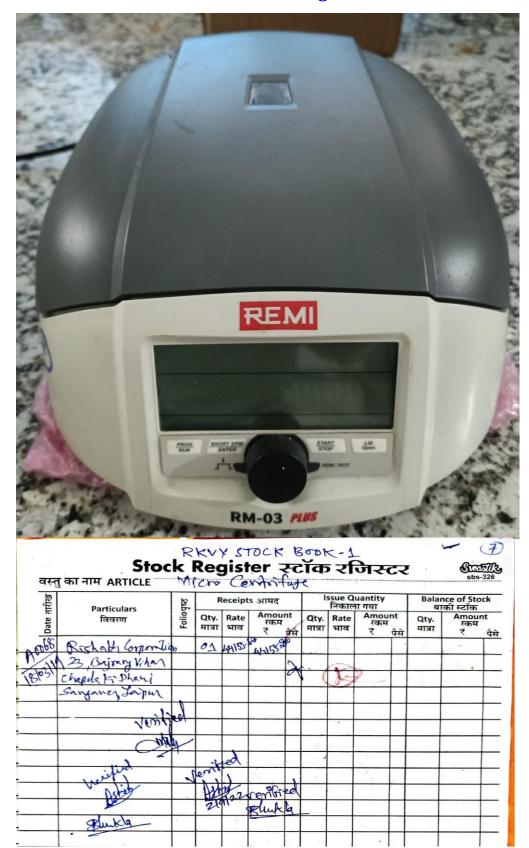

|                  | 8          | mily           |                         |
| ( Formu   | latton Tanks        | - 0      |                |             |                  |            | 4              |                  |                  |            |                |                         |
| - the -   | 2 200'0             |          |                |             | -                | +          | ed             | X                |                  | -          |                |                         |
| (7) RoHIE | Filling, Seal       | - 01     |                |             |                  | Н          | -90            | 7                | - 4              | -          |                |                         |

## **BOD Incubator**





## **Micro Centrifuge**





## Water bath shaker



| _          | Stoc<br>तुकानाम ARTICLE | Foliogra | R                                                | eceipt      | आमद              |            |                | ssue Qu<br>निकाल | iantity          |            | Balan          | ce of Sto<br>की स्टॉक | ck         |
|------------|-------------------------|----------|--------------------------------------------------|-------------|------------------|------------|----------------|------------------|------------------|------------|----------------|-----------------------|------------|
| Date तारीख | विवरण                   | S.       | Qty.<br>मात्रा                                   | Rate<br>भाव | Amou<br>रकम<br>र | nt<br>पैसे | Qty.<br>मात्रा | Rate<br>भाव      | Amou<br>रकम<br>₹ | nt<br>वैसे | Qty.<br>मात्र