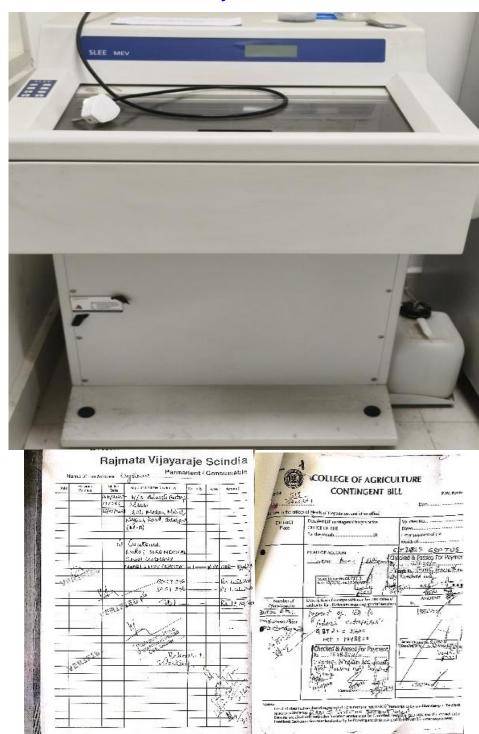

#### **Response:**

The University is committed to be a Research and Innovation Driven institution. Continuous augmentation of infrastructure for facilitating research and frequently updating research facilities as per the research and teaching requirements in the campus has been the marked feature of the University's functioning. More than 25 research laboratories are in action at all five component colleges and 14 research centers are running under its jurisdiction to carry out the need based, site and location specific research for developing and up scaling of new technologies and to develop cutting-edge technologies to address current challenges such as climate change, natural resources degradation, biotic and abiotic stresses, shrinking land, and rising food demand, among others. These include an Advance Center for molecular studies and biotechnological research, a massive field facility for futuristic studies under changing climate, food processing facility for value addition of agricultural products and to promote agri-entrepreurial skill development, a well equipped Central Instrumentation laboratory with advance tools for the faculty members and the students for quality research work is also at place.